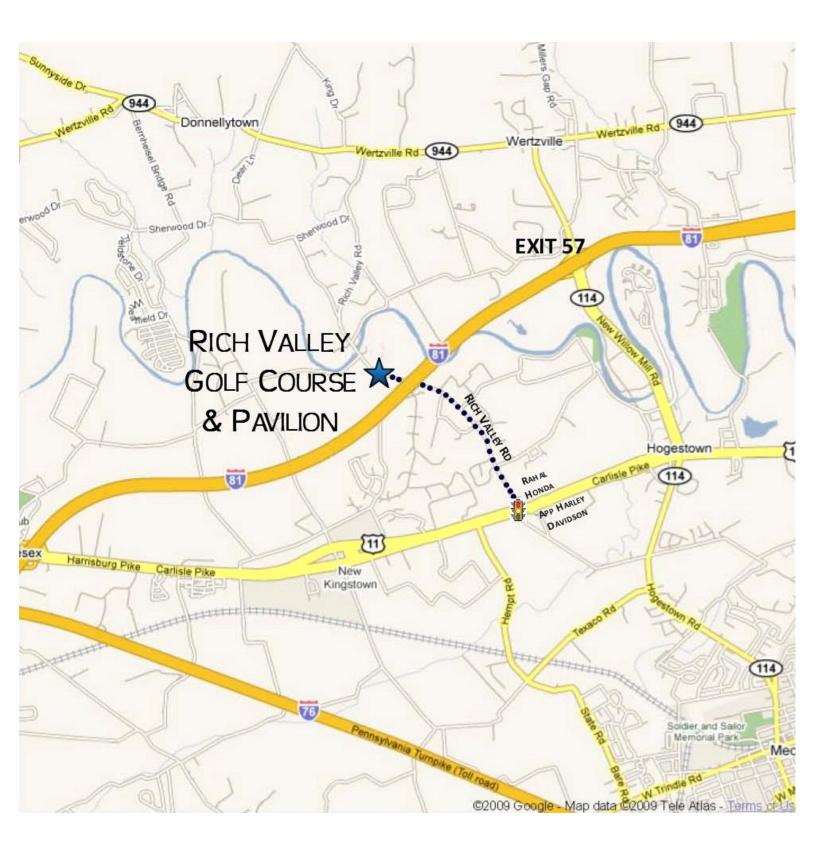

## 2018 ANNUAL AWARDS MEETING ANNOUNCEMENT

**DATE: FRIDAY, JUNE 15, 2018** 

PLACE: RICH VALLEY GOLF COURSE & PAVILION

227 Rich Valley Road Mechanicsburg, PA

**SCHEDULE OF EVENTS** 

**7:15 AM GOLF OUTING** Rich Valley Golf Course, Mechanicsburg.

## **GOLF OUTING INFORMATION**

**PLACE:** Rich Valley Golf Course

227 Rich Valley Road

Mechanicsburg, PA (See enclosed map)

TIME: ARRIVE @ 6:45 AM - SHOTGUN START @ 7:15 AM "SHARP"

NOTE: GOLF OUTING REGISTRATION COST INCLUDES; GREENS FEES & CART, TOURNAMENT PRIZES AND